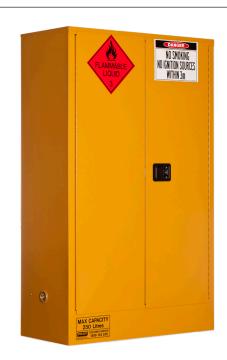

## PRATT FLAMMABLE LIQUID STORAGE CABINET: 250L - 2 DOORS - 3 SHELVES

PRATT INDOOR FLAMMABLE LIQUID STORAGE **CABINETS COMPLY WITH THE AUSTRALIAN STANDARD** AS 1940 "THE STORAGE & HANDLING OF FLAMMABLE & COMBUSTIBLE LIQUIDS".

## **FEATURES & BENEFITS:**

- Constructed of double walled 1.2mm thick galvanised steel.
- 2 x sequential self closing doors fitted with speed adjustable hydraulic closures.
- 3 x 1.6mm thick, perforated, galvanised steel shelves.
- Continual stainless steel piano type door hinge.
- Overlapping door edging to prevent ingress of heat.
- Adjustable shelf heights at 90mm increments.
- 2 x 50mm vent bungs with steel caps.
- Each vent incorporates steel flash arrester.
- 3 point self latching door mechanism.
- Recessed handle with keyed alike lock with 2 keys.
- External static earth connection and 1 x earthing wire.
- Solvent resistant yellow baked powder coated finish.
- 150mm deep liquid tight sump.
- Palletised and packaged with strong cardboard for protection during transportation and storage.
- Flammable Liquid diamond and other decals applied.
- Optional additional shelves available.