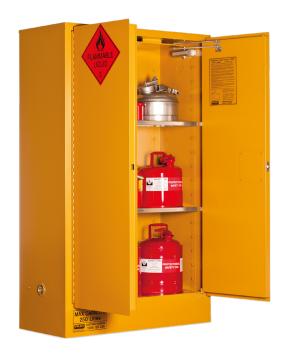

## **FEATURES & BENEFITS:**

- Constructed of double walled 1.2mm thick galvanised steel.
- 2 x sequential self closing doors fitted with speed adjustable hydraulic closures.
- 3 x 1.6mm thick, perforated, galvanised steel shelves.
- Continual stainless steel piano type door hinge.
- Overlapping door edging to prevent ingress of heat.
- Adjustable shelf heights at 90mm increments.
- 2 x 50mm vent bungs with steel caps.
- Each vent incorporates steel flash arrester.
- 3 point self latching door mechanism.
- Recessed handle with keyed alike lock with 2 keys.
- External static earth connection and 1 x earthing wire.
- Solvent resistant yellow baked powder coated finish.
- 150mm deep liquid tight sump.
- Palletised and packaged with strong cardboard for protection during transportation and storage.
- Flammable Liquid diamond and other decals applied.
- Optional additional shelves available.

| VOLUME CAPACITY | PER SHELF | TOTAL |  |
|-----------------|-----------|-------|--|
| 2L Winchester   | 14        | 42    |  |
| 4L Winchester   | 12        | 36    |  |
| 4L Paint Can    | 10        | 30    |  |
| 20L Round Can   | 3         | 9     |  |
|                 |           |       |  |